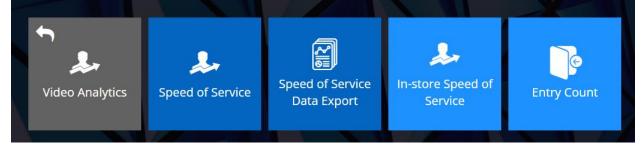

Video Analytics options include the following data (dependent on subscriptions):

- Speed of Service
- Speed of Service Data Export
- In-store Speed of Service
- Entry Count

For additional information or questions please contact <u>DTiQ Support</u> at <u>support@dtiq.com</u> or your <u>Customer Experience Team</u> at csr@dtiq.com.