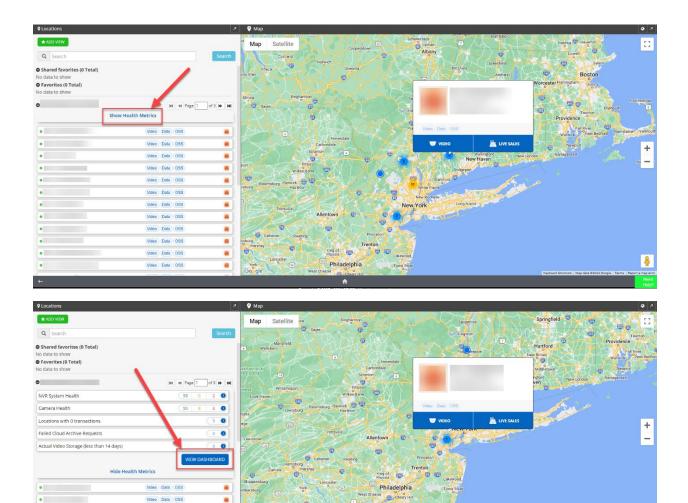

### How to Access Video at Your Location

To access video at your location, select the **Video** tile from the **Home Screen** or **Quick bar** icon. Then, click on the **location name** you would like to view. As you move your cursor between locations, the interactive map on the right-side will show you where the store is located.

You can **Search** by location name using the search box in the upper left-hand corner of the screen. Administrator Role users can review **Health Metrics** and go directly to the **Organization Health Dashboard** by clicking **Show Health Metrics**, then **VIEW DASHBOARD**.