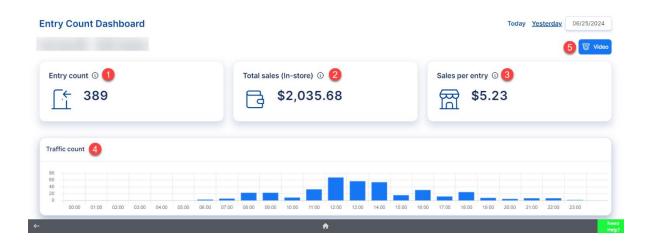

Click the **Details** button to drill down into a particular store's analytics.

In this drill-down view for each **Individual store**, as in the overview, you will find the following:

- 1. Entry count
- 2. Total sales (In-store)
- 3. Sales per entry
- 4. Traffic count
- 5. Video