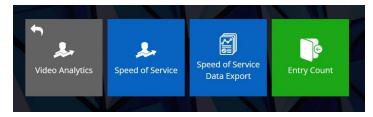

## How to Access Entry Count

To access **Entry Count**, navigate to the **Video Analytics** tile via the **Home Screen** or **Quick Bar**. Then, click **Entry Count**.

| ntry Count Dashboard<br>verview |                                     |                            | Today <u>Yest</u>               | erday 06/25/2024 |
|---------------------------------|-------------------------------------|----------------------------|---------------------------------|------------------|
| Entry count ①                   | Total sales (In-store) ① \$2,973.20 |                            | Sales per entry ① <b>\$7.40</b> |                  |
| Sort by: Entry count 1 v        |                                     |                            | Search location Q               |                  |
| Location                        | ↓ (i) Entry count                   | (i) Total sales (In-store) | (i) Sales per entry             | Actions          |
|                                 | 389                                 | \$2,035.68                 | \$5.23                          | Details          |
|                                 | 98                                  | \$937.52                   | \$9.57                          | Details          |